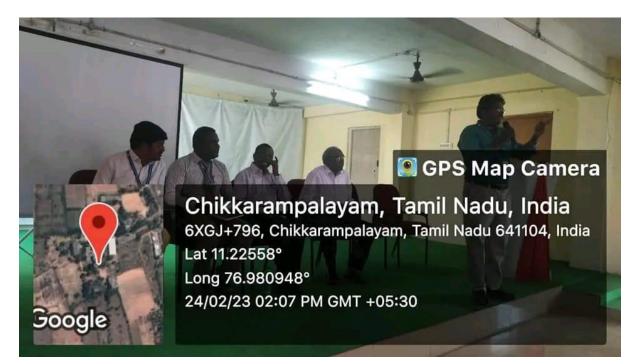

## PHOTOGRAPH OF THE EVENT

Career Development Program @ Seminar Hall - II on 24.02.2023

Br.M.JEYAKOMAR, M.E.Ph.D.

PRINCIPAL CHRIST THE KING ENGINEERING COLLEGE, Chikkarampalayam Village, Karamadai, Mettupalayam Taluk, Coimbatore - 641 104.